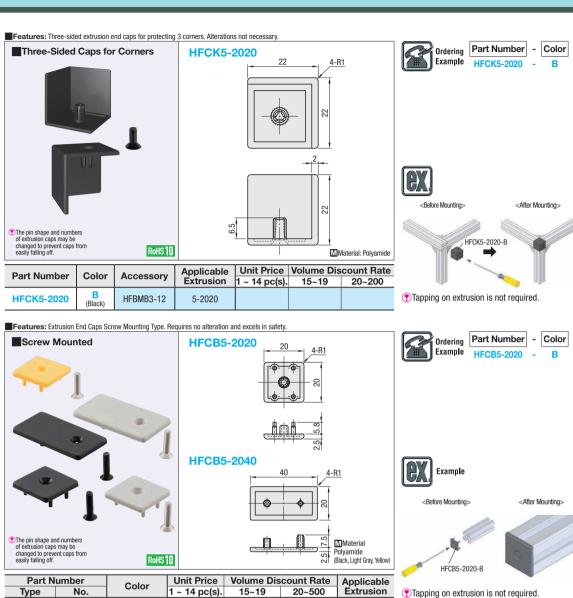

|                                 |  |        | 5-2020     |   |
|             | 2040   |                                   |                                 |  |        | 5-2040     |   |
| HFC30A5     |        |                                   |                                 |  |        | 30A5-20    |   |
| HFC45A5     |        |                                   |                                 |  |        | 45A5-20    |   |
| HFC60A5     |        |                                   |                                 |  |        | 60A5-20    |   |
| HFCR5-2020  |        |                                   |                                 |  |        | 5-2020     |   |

2 -567



When using Aluminum Extrusion HFS5-2080, please use 2 pieces of HFC5-2040.







• Flat Head Screw is included. (Black: HFBMB3-12, Light Gray, Yellow: SHFBS3-12)



| Part Number<br>Type | Applicable<br>Screw |  | Applicable Extrusion |
|---------------------|---------------------|--|----------------------|
| HFCR5-404020        | SHFBS5-6            |  | HFSR5-404020         |

• For HFCR5-404020, alterations on the extrusion end section and applicable screws are required for mounting. (Screws are not included.)

| Alterations Code Spec. |                  | Hole Machining for End Plate Mounting                                                                                                            |     |     |  |
|------------------------|------------------|--------------------------------------------------------------------------------------------------------