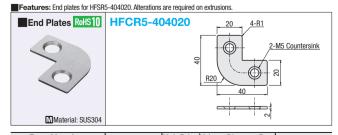

• For HFCR5-404020, alterations on the extrusion end section and applicable screws are required for mounting. (Screws are not included.)

| Alterations Code Spec. |                  | Hole Machining for End Plate Mounting                                                                                                            |     |     |  |
|------------------------|------------------|--------------------------------------------------------------------------------------------------------------------------------------------------|-----|-----|--|
|                        |                  | LTS                                                                                                                                              | RTS | TSW |  |
|                        |                  | The diagram below shows the basic extrusion posit LTS: Machined on the Left End RTS: Machined on the Right Er TSW: Machined on Both Ends Ex. LTS |     |     |  |
| Applicable Extrusion   | Applicable Screw |                                                                                                                                                  | 9,4 | l.  |  |
|                        |                  |                                                                                                                                                  |     |     |  |