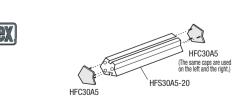

2 -567

When using Aluminum Extrusion HFS5-2080, please use 2 pieces of HFC5-2040.

• Flat Head Screw is included. (Black: HFBMB3-12, Light Gray, Yellow: SHFBS3-12)

| Part Number<br>Type | Applicable<br>Screw |  | Applicable Extrusion |
|---------------------|---------------------|--|----------------------|
| HFCR5-404020        | SHFBS5-6            |  | HFSR5-404020         |