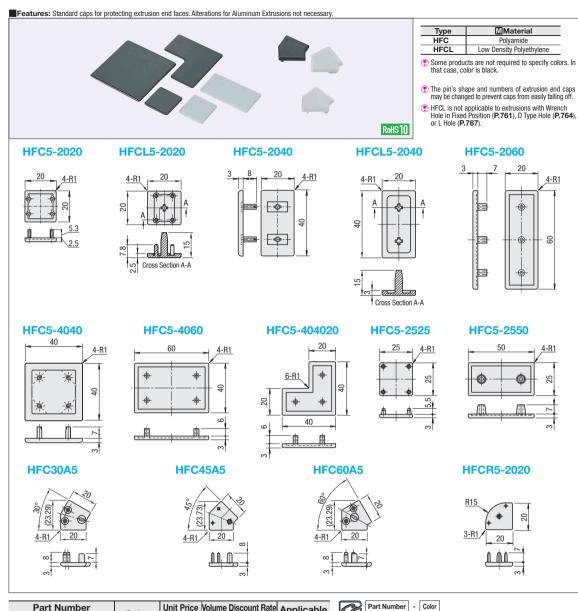

## **Extrusion End Caps**

For 5 Series (Slot Width 6mm) Aluminum Extrusions

| Part Number |        | Color                             | Unit Price Volume Discount Rate |  |        | Applicable | ĺ |
|-------------|--------|-----------------------------------|---------------------------------|--|--------|------------|---|
| Type        | No.    | Color                             | 1 ~ 14 pc(s).                   |  | 20~200 | Extrusion  |   |
| HFC5        | 2020   | B<br>(Black)<br>S<br>(Light Gray) |                                 |  |        | 5-2020     |   |
|             | 2040   |                                   |                                 |  |        | 5-2040     |   |
|             | 2060   |                                   |                                 |  |        | 5-2060     |   |
|             | 4040   |                                   |                                 |  |        | 5-4040     |   |
|             | 4060   |                                   |                                 |  |        | 5-4060     |   |
|             | 404020 |                                   |                                 |  |        | 5-404020   | ď |
|             | 2525   |                                   |                                 |  |        | 5-2525     |   |
|             | 2550   |                                   |                                 |  |        | 5-2550     |   |
| HFCL5       | 2020   |                                   |                                 |  |        | 5-2020     |   |
|             | 2040   |                                   |                                 |  |        | 5-2040     |   |
| HFC30A5     |        |                                   |                                 |  |        | 30A5-20    |   |
| HFC45A5     |        |                                   |                                 |  |        | 45A5-20    |   |
| HFC60A5     |        |                                   |                                 |  |        | 60A5-20    |   |
| HFCR5-2020  |        |                                   |                                 |  |        | 5-2020     |   |