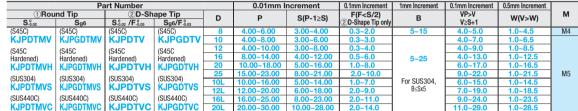

• Large Head Type (D=10L ~ 20L) is available for S45C only.

• Please select V, W and S dimensions so that S dimension is smaller than the Diamond section.

• Please select V, W and S dimensions so that S dimension is smaller than the Diamond section.