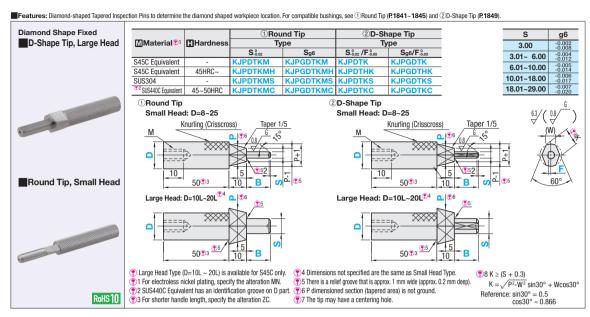

## **Slot Pins for Inspection Components**

**Diamond Tapered - Diamond Fixed** 

## **Slot Pins for Inspection Components**

**Diamond Tapered - Diamond Configurable** 

|                 | Pa              | art Number      |                 |     | 0.01mm li   | ncrement    | 0.1mm Increment                                            | 1mm Increment |     |    |
|-----------------|-----------------|-----------------|-----------------|-----|-------------|-------------|------------------------------------------------------------|---------------|-----|----|
|                 |                 |                 | ②D-Shape Tip    |     | P           | S(P-1≥S)    | _ F(F <s 2)<="" th=""><th>В</th><th>(W)</th><th>M</th></s> | В             | (W) | M  |
| S.0.02          | Sg6             | S.0.02 /F.0.05  | Sg6/F.0.03      |     | r           | O(F-120)    | ②D-Shape Tip only                                          |               |     |    |
| (S45C)          | (S45C)          | (S45C)          | (S45C)          | 8   | 4.00~ 6.00  | 3.00~ 5.00  | 0.3~ 2.0                                                   |               | 2   | M4 |
| KJPDTKM         | KJPGDTKM        | KJPDTK          | KJPGDTK         | 10  | 4.00~ 8.00  | 3.00~ 7.00  | 0.3~ 3.0                                                   |               |     |    |
| (S45C Hardened) | (S45C Hardened) | (S45C Hardened) | (S45C Hardened) | 12  | 6.00~10.00  | 3.00~ 9.00  | 0.3~ 4.0                                                   |               | 3   |    |
| KJPDTKMH        | KJPGDTKMH       |                 | (               | 16  | 8.00~14.00  | 3.00~13.00  | 0.5~ 6.0                                                   | 5~25          | 4   |    |
|                 |                 |                 | KJPGDTHK        | 20  | 12.00~18.00 | 5.00~17.00  | 1.0~ 8.0                                                   |               | 6   |    |
| (SUS304)        | (SUS304)        | (SUS304)        | (SUS304)        | 25  | 16.00~23.00 | 8.00~22.00  | 2.0~10.0                                                   | For SUS304.   | 8   | M5 |
| KJPDTKMS        | KJPGDTKMS       | KJPDIKS         | KJPGDTKS        | 10L | 10.00~16.00 | 5.00~15.00  | 1.0~ 7.0                                                   | B≤Sx5         | 4   |    |
| (SUS440C        | (SUS440C        | (SUS440C        | (SUS440C)       | 12L | 12.00~20.00 | 6.00~19.00  | 2.0~ 9.0                                                   | 5_0//0        | 6   |    |
| Equivalent)     | Equivalent)     | Equivalent)     | KJPGDTKC        | 16L | 16.00~25.00 | 8.00~24.00  | 2.0~11.0                                                   |               | 8   |    |
| KJPDTKMC        | KJPGDTKMC       | KJPDTKC         | KJPGDIKC        | 20L | 20.00~30.00 | 10.00~29.00 | 2.0~14.0                                                   |               | 0   |    |

Large Head Type (D=10L ~ 20L) is available for S45C only. 
 Please select S dimension so that S section is smaller than the diamond section.

|       |     |         | Round Tip Unit Price |          |                 |          |           |           |                                        | ②D-Shape Tip Unit Price |         |         |                         |         |          |          |          |
|-------|-----|---------|----------------------|----------|-----------------|----------|-----------|-----------|----------------------------------------|-------------------------|---------|---------|-------------------------|---------|----------|----------|----------|
| D     | )   | S.0.02  |                      |          | S <sub>g6</sub> |          |           |           | S <sub>-0.02</sub> /F <sub>-0.05</sub> |                         |         |         | S <sub>g6</sub> /F.0.03 |         |          |          |          |
|       |     | KJPDTKM | KJPDTKMH             | KJPDTKMS | KJPDTKMC        | KJPGDTKM | KJPGDTKMH | KJPGDTKMS | KJPGDTKMC                              | KJPDTK                  | KJPDTHK | KJPDTKS | KJPDTKC                 | KJPGDTK | KJPGDTHK | KJPGDTKS | KJPGDTKC |
|       | 8   |         |                      |          |                 |          |           |           |                                        |                         |         |         |                         |         |          |          |          |
|       | 10  |         |                      |          |                 |          |           |           |                                        |                         |         |         |                         |         |          |          |          |
| Small | 12  |         |                      |          |                 |          |           |           |                                        |                         |         |         |                         |         |          |          |          |
| Head  | 16  |         |                      |          |                 |          |           |           |                                        |                         |         |         |                         |         |          |          |          |
|       | 20  |         |                      |          |                 |          |           |           |                                        |                         |         |         |                         |         |          |          |          |
|       | 25  |         |                      |          |                 |          |           |           |                                        |                         |         |         |                         |         |          |          |          |
|       | 10L |         |                      | -        | -               |          |           | -         | -                                      |                         |         | -       | -                       |         |          | -        | -        |
| Large | 12L |         |                      | -        | -               |          |           | -         | -                                      |                         |         | -       | -                       |         |          | -        | -        |
| Head  | 16L |         |                      | -        | -               |          |           | -         | -                                      |                         |         | -       | -                       |         |          | -        | -        |
|       | 20L |         |                      | -        | -               |          |           | -         | -                                      |                         |         | -       | -                       |         |          | -        | -        |