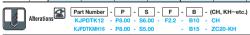

| Alterations               | Code | Spec.                                                                                                                                                                                                                                                                                                                                    |
|---------------------------|------|------------------------------------------------------------------------------------------------------------------------------------------------------------------------------------------------------------------------------------------------------------------------------------------------------------------------------------------|
| 5 04 Chain<br>Alterations | СН   | Loss-proof chain (length 600mm) is attached to gauge body.  §For chains only, see P.1862.                                                                                                                                                                                                                                                |
| Handle Length             | zc   | Changes handle length to 10, 20, 30 or 40.  [Undering Dote] ZC20  (**) Handle length 10 and 20 are available only when P≥5 and pin length (10+B) ≤ 30.  (**) For Large Head Type, only ZC30 and 40 are applicable.  (**) For handle length 10, bene is no tapped hole.  (**) For handle length 10, combination with KH is not available. |
|                           |      |                                                                                                                                                                                                                                                                                                                                          |