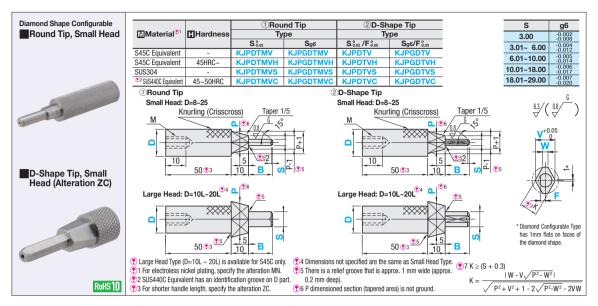

## **Slot Pins for Inspection Components**

**Diamond Tapered - Diamond Configurable** 

|                 | Pa              | art Number      |                 |     | 0.01mm li   | ncrement    | 0.1mm Increment                                            | 1mm Increment |     |    |
|-----------------|-----------------|-----------------|-----------------|-----|-------------|-------------|------------------------------------------------------------|---------------|-----|----|
|                 |                 |                 | ②D-Shape Tip    |     | P           | S(P-1≥S)    | _ F(F <s 2)<="" th=""><th>В</th><th>(W)</th><th>M</th></s> | В             | (W) | M  |
| S.0.02          | Sg6             | S.0.02 /F.0.05  | Sg6/F.0.03      |     | r           | O(F-120)    | ②D-Shape Tip only                                          |               |     |    |
| (S45C)          | (S45C)          | (S45C)          | (S45C)          | 8   | 4.00~ 6.00  | 3.00~ 5.00  | 0.3~ 2.0                                                   |               | 2   | M4 |
| KJPDTKM         | KJPGDTKM        | KJPDTK          | KJPGDTK         | 10  | 4.00~ 8.00  | 3.00~ 7.00  | 0.3~ 3.0                                                   |               |     |    |
| (S45C Hardened) | (S45C Hardened) | (S45C Hardened) | (S45C Hardened) | 12  | 6.00~10.00  | 3.00~ 9.00  | 0.3~ 4.0                                                   |               | 3   |    |
| KJPDTKMH        | KJPGDTKMH       |                 | (               | 16  | 8.00~14.00  | 3.00~13.00  | 0.5~ 6.0                                                   | 5~25          | 4   |    |
|                 |                 |                 | KJPGDTHK        | 20  | 12.00~18.00 | 5.00~17.00  | 1.0~ 8.0                                                   |               | 6   |    |
| (SUS304)        | (SUS304)        | (SUS304)        | (SUS304)        | 25  | 16.00~23.00 | 8.00~22.00  | 2.0~10.0                                                   | For SUS304.   | 8   | M5 |
| KJPDTKMS        | KJPGDTKMS       | KJPDIKS         | KJPGDTKS        | 10L | 10.00~16.00 | 5.00~15.00  | 1.0~ 7.0                                                   | B≤Sx5         | 4   |    |
| (SUS440C        | (SUS440C        | (SUS440C        | (SUS440C)       | 12L | 12.00~20.00 | 6.00~19.00  | 2.0~ 9.0                                                   | 5_0//0        | 6   |    |
| Equivalent)     | Equivalent)     | Equivalent)     | KJPGDTKC        | 16L | 16.00~25.00 | 8.00~24.00  | 2.0~11.0                                                   |               | 8   |    |
| KJPDTKMC        | KJPGDTKMC       | KJPDTKC         | KJPGDIKC        | 20L | 20.00~30.00 | 10.00~29.00 | 2.0~14.0                                                   |               | 0   |    |

• Large Head Type (D=10L ~ 20L) is available for S45C only.

• Please select V, W and S dimensions so that S dimension is smaller than the Diamond section.

• Please select V, W and S dimensions so that S dimension is smaller than the Diamond section.

• Please select V, W and S dimensions so that S dimension is smaller than the Diamond section.

• Please select V, W and S dimensions so that S dimension is smaller than the Diamond section.

• Please select V, W and S dimensions so that S dimension is smaller than the Diamond section.