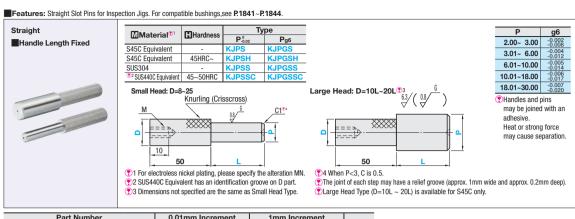

## **Slot Pins for Inspection Components**

Straight, Handle Length Fixed

| Pa                    | art Number      |     | 0.01mm Increment | 1mm Increment      |    |
|-----------------------|-----------------|-----|------------------|--------------------|----|
|                       | pe              | D   | . Р              | L                  | M  |
| (P <sub>-0.02</sub> ) | (Pg6)           |     | Configurable     | Configurable       |    |
| (S45C)                | (S45C)          | 8   | 2.00~ 6.00       |                    | M4 |
| KJPS                  | KJPGS           | 10  | 2.00~ 8.00       | (When P<8)         | M5 |
|                       |                 | 12  | 4.00~10.00       | 5~40<br>(When P≥8) | M5 |
| (S45C Hardened)       | (S45C Hardened) | 16  | 8.00~14.00       | 5~50               | M5 |
| KJPSH                 | KJPGSH          | 20  | 10.00~18.00      |                    | M5 |
| (SUS304)              | (SUS304)        | 25  | 15.00~23.00      | For SUS304         | M5 |
| KJPSS                 | KJPGSS          | 10L | 10.00~16.00      | L≤Px5              | M5 |
|                       |                 | 12L | 12.00~20.00      | For longer pins,   | M5 |
| (SUS440C)             | (SUS440C)       | 16L | 16.00~25.00      | ≅ F. 1027.         | M5 |
| KJPSSC                | KJPGSSC         | 20L | 20.00~30.00      |                    | M5 |