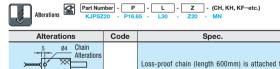

| Alterations                                                  | Code | Spec.                                                                                                                                                                                                                                                                                                                                                                                                                                                                                                                                                                                                                                                                                                                                                                                                                                                                                                                                                                                                                                                                                                                                                                                                                                                                                                                                                                                                                                                                                                                                                                                                                                                                                                                                                                                                                                                                                                                                                                                                                                                                                                                         |
|--------------------------------------------------------------|------|-------------------------------------------------------------------------------------------------------------------------------------------------------------------------------------------------------------------------------------------------------------------------------------------------------------------------------------------------------------------------------------------------------------------------------------------------------------------------------------------------------------------------------------------------------------------------------------------------------------------------------------------------------------------------------------------------------------------------------------------------------------------------------------------------------------------------------------------------------------------------------------------------------------------------------------------------------------------------------------------------------------------------------------------------------------------------------------------------------------------------------------------------------------------------------------------------------------------------------------------------------------------------------------------------------------------------------------------------------------------------------------------------------------------------------------------------------------------------------------------------------------------------------------------------------------------------------------------------------------------------------------------------------------------------------------------------------------------------------------------------------------------------------------------------------------------------------------------------------------------------------------------------------------------------------------------------------------------------------------------------------------------------------------------------------------------------------------------------------------------------------|
| 5 04 Chain Alterations                                       | СН   | Loss-proof chain (length 600mm) is attached to gauge body.  (*) For chains only, see P.1862.                                                                                                                                                                                                                                                                                                                                                                                                                                                                                                                                                                                                                                                                                                                                                                                                                                                                                                                                                                                                                                                                                                                                                                                                                                                                                                                                                                                                                                                                                                                                                                                                                                                                                                                                                                                                                                                                                                                                                                                                                                  |
| Additional Surface Treatment<br>(Electroless Nickel Plating) | MN   | Electroless nickel plating is applied.  PApplicable to Material S45C only. Combination with STC is not available.                                                                                                                                                                                                                                                                                                                                                                                                                                                                                                                                                                                                                                                                                                                                                                                                                                                                                                                                                                                                                                                                                                                                                                                                                                                                                                                                                                                                                                                                                                                                                                                                                                                                                                                                                                                                                                                                                                                                                                                                             |
| Additional Surface Treatment<br>(Black Oxide)                | STC  | Adds black oxide surface treatment.  • Applicable to Material S45C only.  • Combination with MN is not available.                                                                                                                                                                                                                                                                                                                                                                                                                                                                                                                                                                                                                                                                                                                                                                                                                                                                                                                                                                                                                                                                                                                                                                                                                                                                                                                                                                                                                                                                                                                                                                                                                                                                                                                                                                                                                                                                                                                                                                                                             |
| Engraving of P Dimension  O  O  O                            | КН   | Machines flats on knurled head and engraves P dimension (with the character orientation arbitrary) .  Not applicable to handle length 10.  Flagraved on the reverse side when combined with KF and KHS.                                                                                                                                                                                                                                                                                                                                                                                                                                                                                                                                                                                                                                                                                                                                                                                                                                                                                                                                                                                                                                                                                                                                                                                                                                                                                                                                                                                                                                                                                                                                                                                                                                                                                                                                                                                                                                                                                                                       |
| Engraving of the Specified Characters                        | KF   | Engraves alphabet or number:   Covere Cool KT-MISUM00034   Telephabet or number |