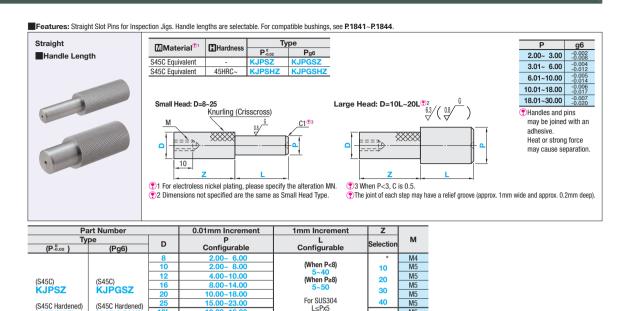

## **Slot Pins for Inspection Components**

Straight, Handle Length Selectable

For longer pins.

| D            |     | P.S   | 0.02   | P <sub>g6</sub> |         |  |
|--------------|-----|-------|--------|-----------------|---------|--|
|              |     | KJPSZ | KJPSHZ | KJPGSZ          | KJPGSHZ |  |
|              | 8   |       |        |                 |         |  |
|              | 10  |       |        |                 |         |  |
| Small Head   | 12  |       |        |                 |         |  |
| Siliali neau | 16  |       |        |                 |         |  |
|              | 20  |       |        |                 |         |  |
|              | 25  |       |        |                 |         |  |
|              | 10L |       |        |                 |         |  |
| Large        | 12L |       |        |                 |         |  |
| Head         | 16L |       |        |                 |         |  |
|              | 20L |       |        |                 |         |  |